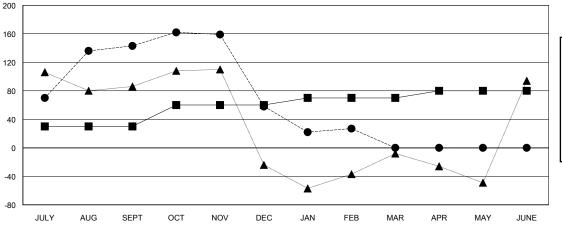

### GOALS AND ACTUAL MEMBERS CUMULATIVE

| DROPPED CLUBS: 5 |     |
|------------------|-----|
| DROPPED MEMBERS  |     |
| DECEASED         | 4   |
| CLUB CANCELLED   | 115 |
| OTHER            | 108 |
| TOTAL            | 227 |

## **LOCATION INDIA**

**GMT CA** 

| Clubs                 |               |           |               | Members               |                           |                         |                                              |
|-----------------------|---------------|-----------|---------------|-----------------------|---------------------------|-------------------------|----------------------------------------------|
| RESULTS FOR 2018-2019 |               |           |               | RESULTS FOR 2018-2019 |                           |                         |                                              |
| QUARTER               | NEW CLUB GOAL | NEW CLUBS | DROPPED CLUBS | QUARTER               | MEMBER GROWTH NET<br>GOAL | MEMBER GROWTH<br>ACTUAL | DROPPED MEMBERS ACTUAL (including transfers) |
| JULY/AUG/SEPT         | 1             | 2         | 0             | JULY/AUG/SEPT         | 30                        | 184                     | 33                                           |
| OCT/NOV/DEC           | 1             | 1         | 3             | OCT/NOV/DEC           | 30                        | 62                      | 142                                          |
| JAN/FEB/MAR           | 0             | 0         | 2             | JAN/FEB/MAR           | 10                        | 72                      | 52                                           |
| APR/MAY/JUNE          | 0             | 0         | 0             | APR/MAY/JUNE          | 10                        | 0                       | 0                                            |