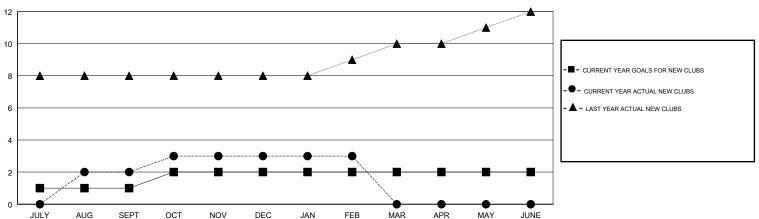

#### GOALS AND ACTUAL NEW CLUBS CUMULATIVE

## **LOCATION INDIA**

**GMT CA** 

| Clubs                 |               |           |               | Members               |                           |                         |                                              |
|-----------------------|---------------|-----------|---------------|-----------------------|---------------------------|-------------------------|----------------------------------------------|
| RESULTS FOR 2018-2019 |               |           |               | RESULTS FOR 2018-2019 |                           |                         |                                              |
| QUARTER               | NEW CLUB GOAL | NEW CLUBS | DROPPED CLUBS | QUARTER               | MEMBER GROWTH NET<br>GOAL | MEMBER GROWTH<br>ACTUAL | DROPPED MEMBERS ACTUAL (including transfers) |
| JULY/AUG/SEPT         | 1             | 2         | 0             | JULY/AUG/SEPT         | 30                        | 184                     | 33                                           |
| OCT/NOV/DEC           | 1             | 1         | 3             | OCT/NOV/DEC           | 30                        | 62                      | 142                                          |
| JAN/FEB/MAR           | 0             | 0         | 2             | JAN/FEB/MAR           | 10                        | 72                      | 52                                           |
| APR/MAY/JUNE          | 0             | 0         | 0             | APR/MAY/JUNE          | 10                        | 0                       | 0                                            |